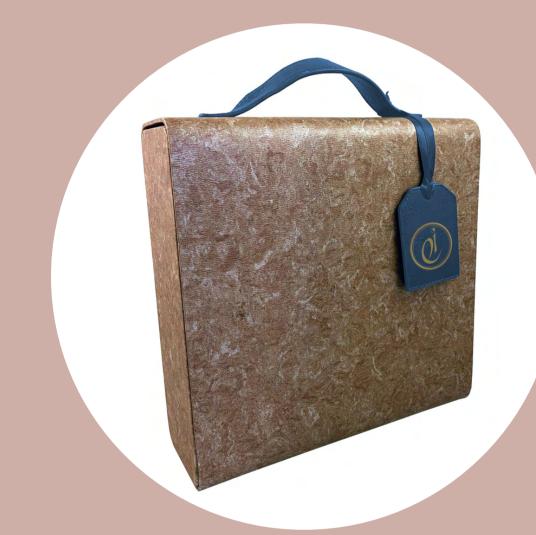

### Material

#### LAYERED MATERIALS

A variety of raw materials are used to play with transparency and opacity.

#### **NATURAL MATERIALS**

coarse yarns, earthenware, sheer fabrics, glass