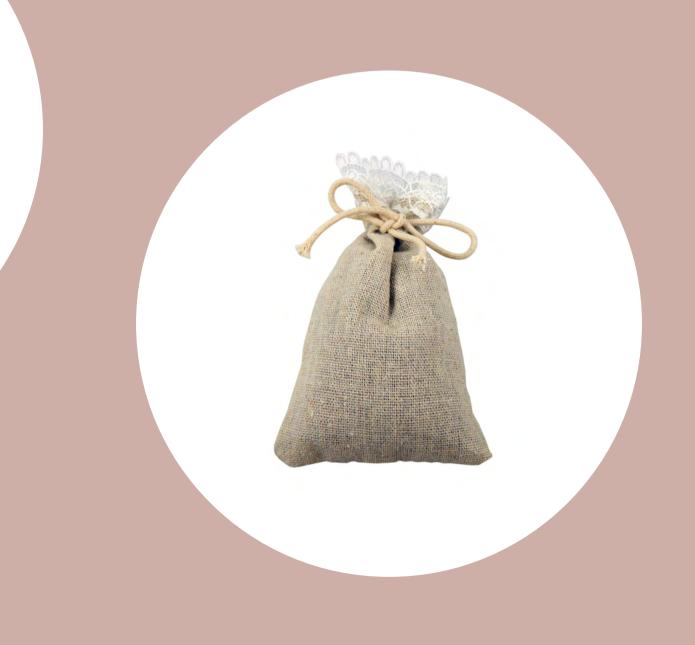

### Packaging Interpretations

### Material

#### LAYERED MATERIALS

A variety of raw materials are used to play with transparency and opacity.

#### **NATURAL MATERIALS**

coarse yarns, earthenware, sheer fabrics, glass