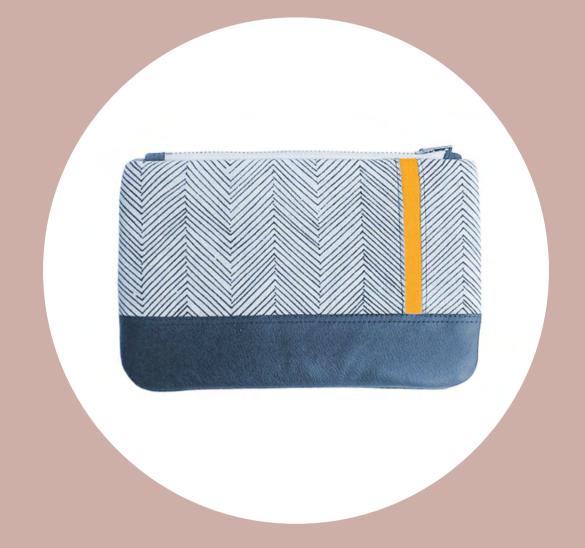

### Material

#### LAYERED MATERIALS

A variety of raw materials are used to play with transparency and opacity.

#### **NATURAL MATERIALS**

coarse yarns, earthenware, sheer fabrics, glass