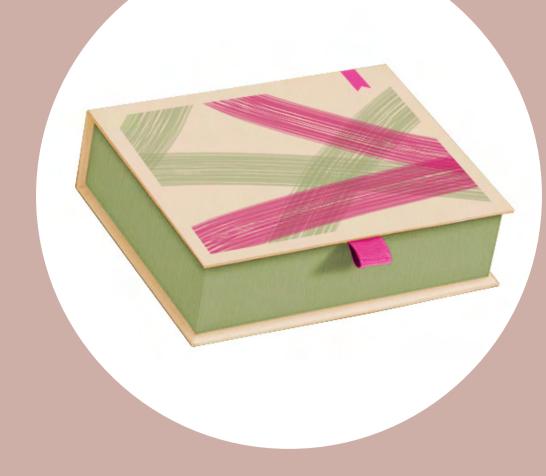

### Print

#### **ABSTRACT PATTERNS**

Print styles blur the lines between natural and digital.

ween

#### **DELINEATED PRINTS**

#### modern lines and marbled effects