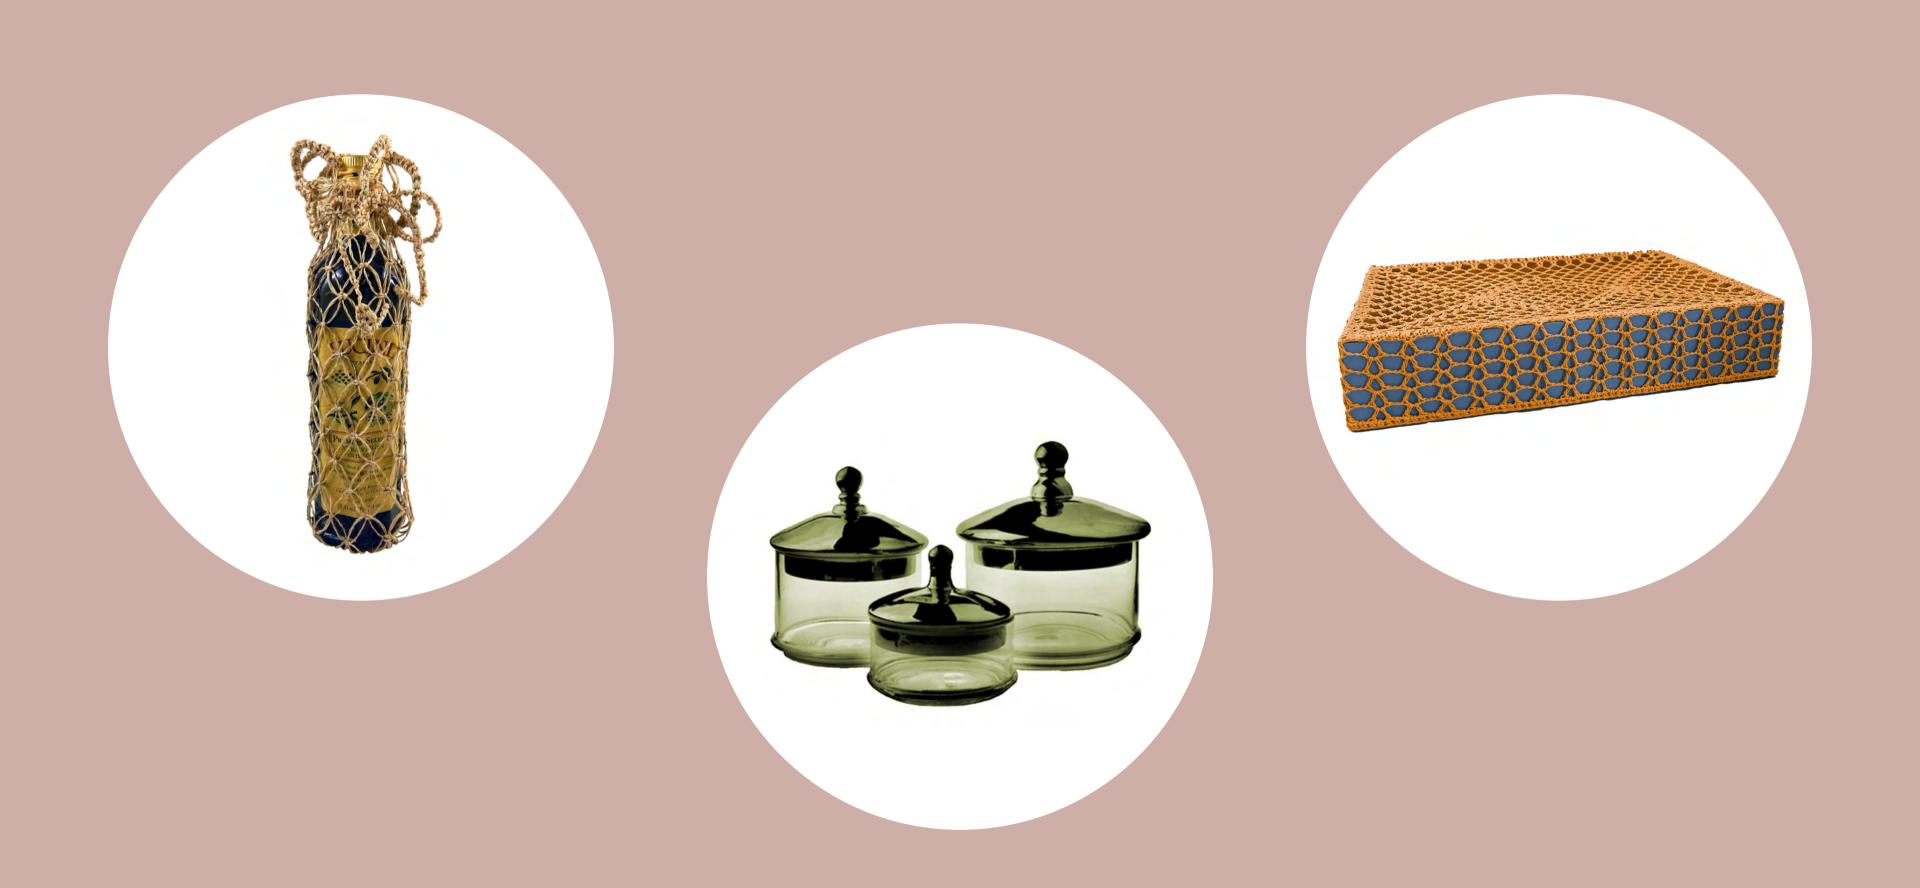

### Packaging Interpretations

### Material

#### LAYERED MATERIALS

A variety of raw materials are used to play with transparency and opacity.

#### **NATURAL MATERIALS**

coarse yarns, earthenware, sheer fabrics, glass