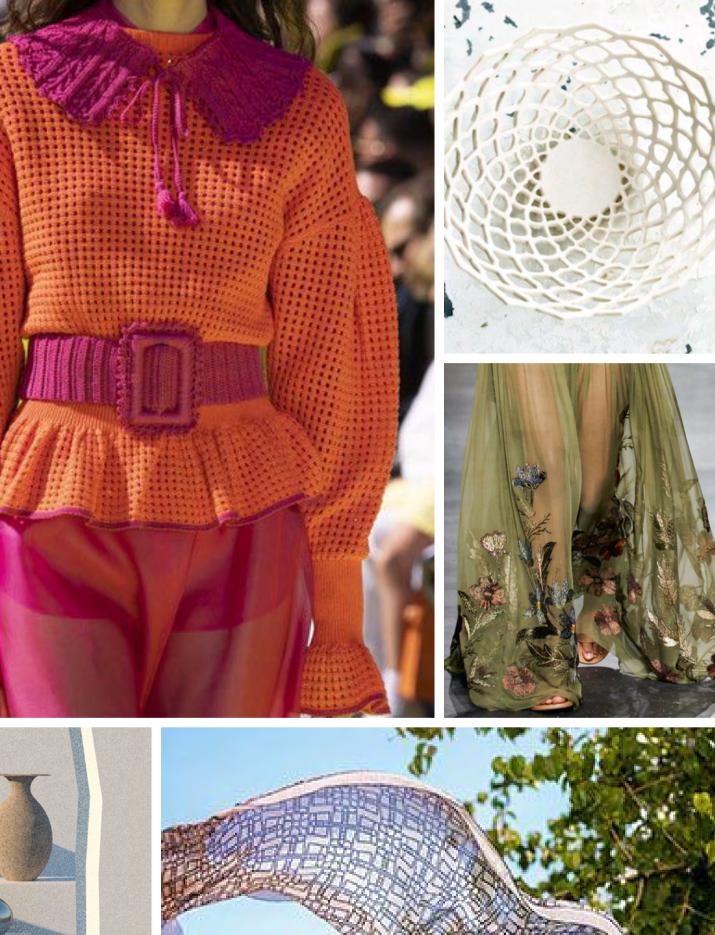

#### LAYERED MATERIALS

A variety of raw materials are used to play with transparency and opacity.

#### **NATURAL MATERIALS**

coarse yarns, earthenware, sheer fabrics, glass