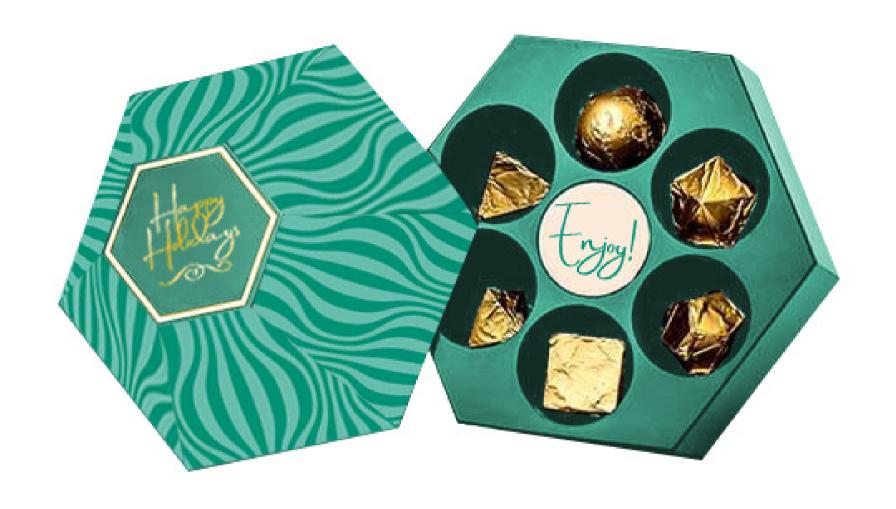

# Jolinay College Many College

PRESENTED BY ENCORE INTERNATIONAL

Concentrate on unique structures to make your packaging stand out with shape.

Tie a fabric bag in a pyramid drawstring and finish it off with a hexagon hang tag