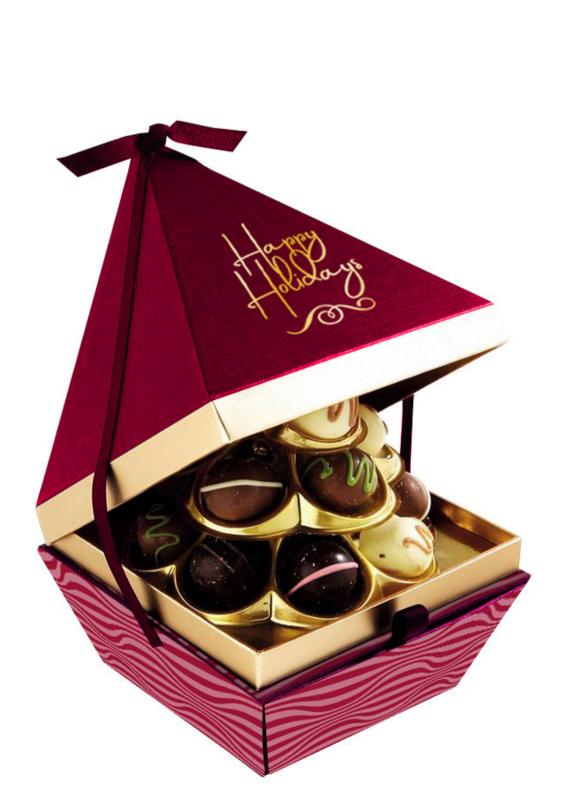

# Jolinay College Many College

PRESENTED BY ENCORE INTERNATIONAL

Concentrate on unique structures to make your packaging stand out with shape.

Tie a fabric bag in a pyramid drawstring and finish it off with a hexagon hang tag