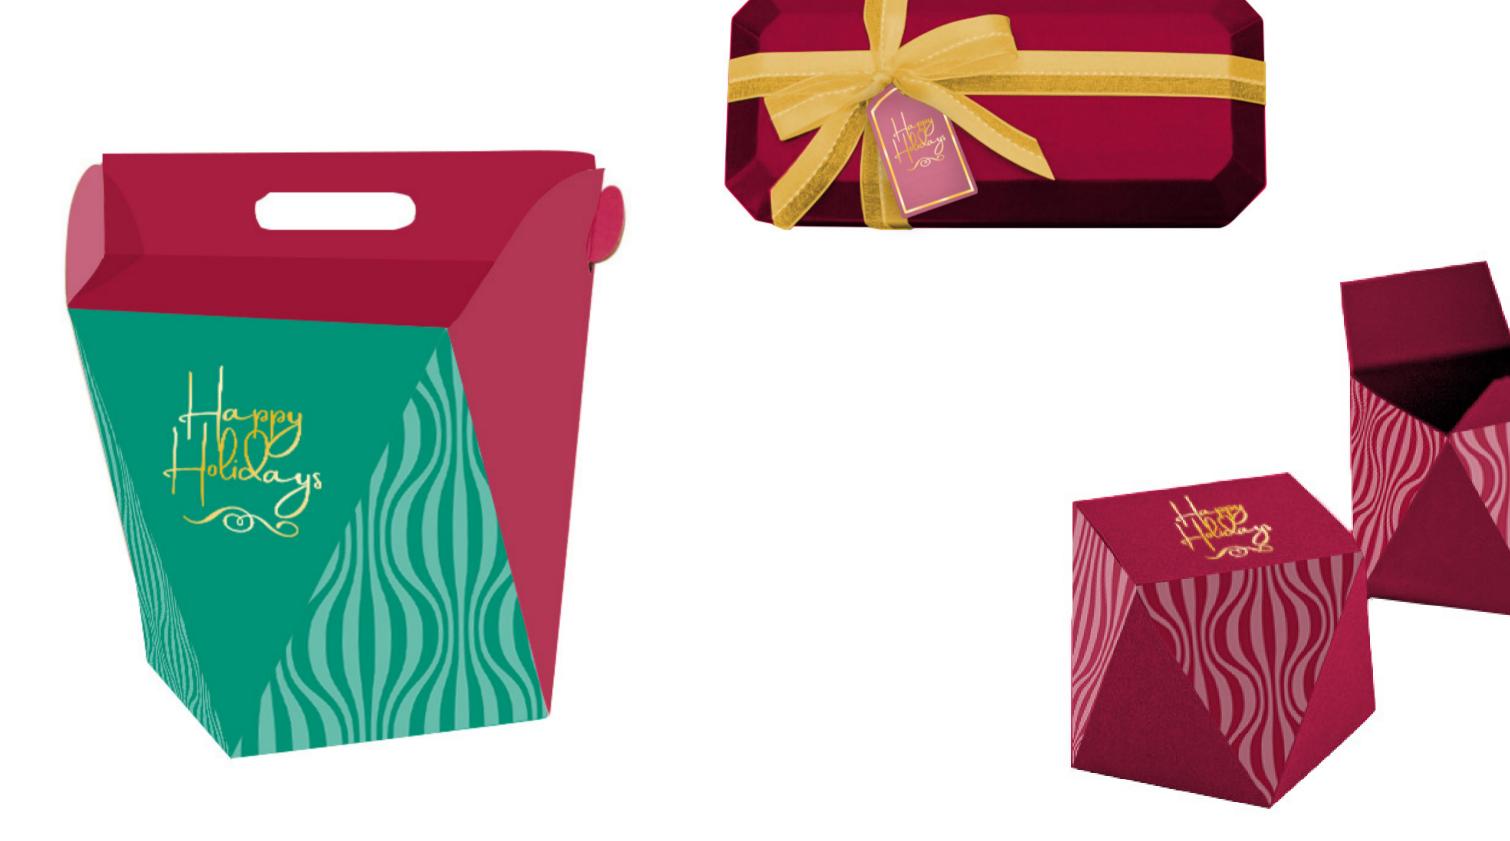

# Jolinay College Many College

PRESENTED BY ENCORE INTERNATIONAL

Concentrate on unique structures to make your packaging stand out with shape.

Tie a fabric bag in a pyramid drawstring and finish it off with a hexagon hang tag