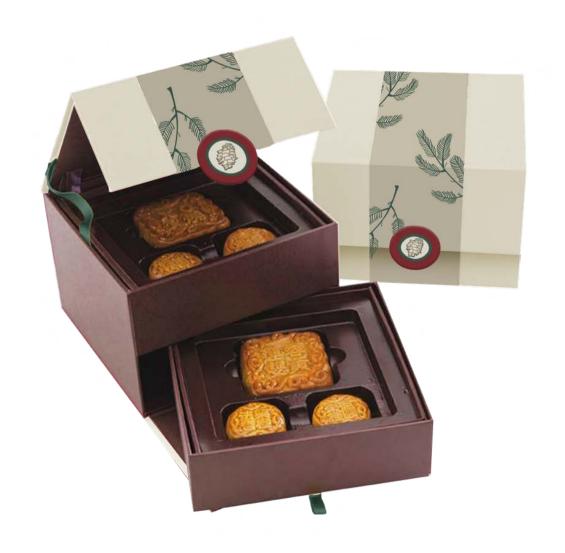

### COLLECTION

Tie your winter packaging together with an icy snowflake theme.

A vac form isn't just functional - add some notes for a personalized touch!

SNOWFLAKEE WISHES