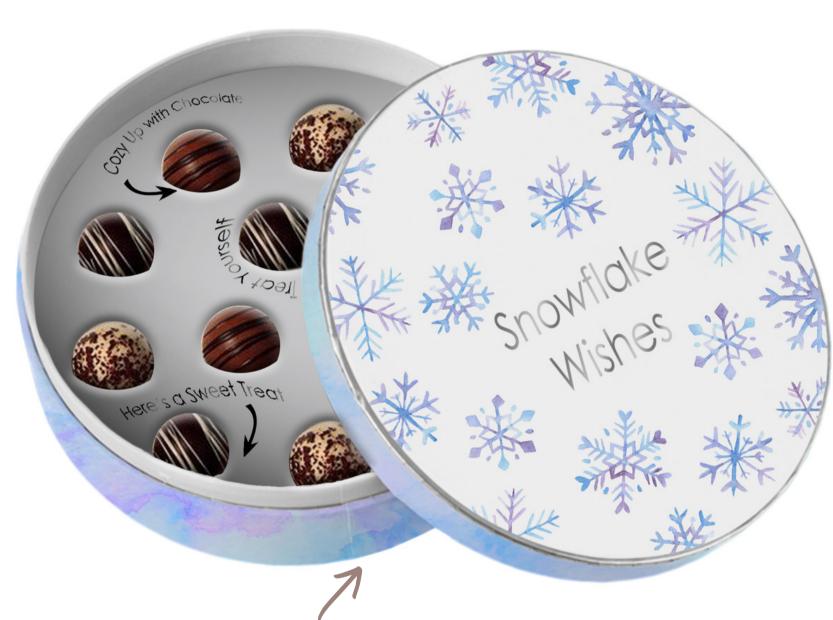

### COLLECTION

Tie your winter packaging together with an icy snowflake theme.

A vac form isn't just functional - add some notes for a personalized touch!

SNOWFLAKEE WISHES