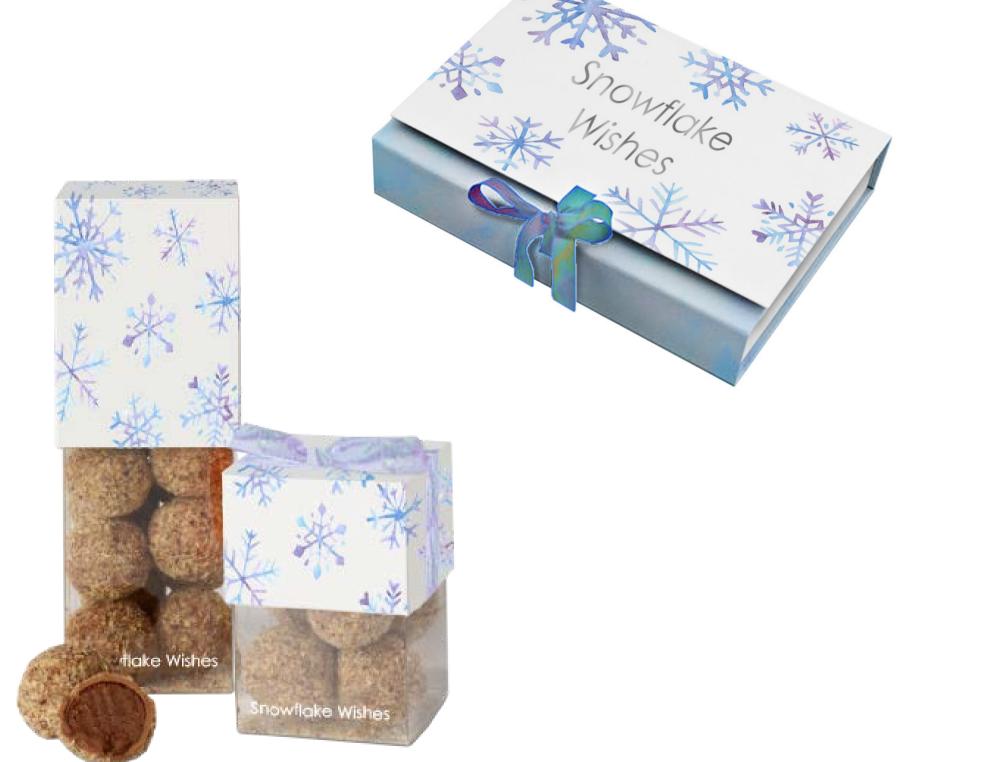

### COLLECTION

Tie your winter packaging together with an icy snowflake theme.

A vac form isn't just functional - add some notes for a personalized touch!

SNOWFLAKEE WISHES