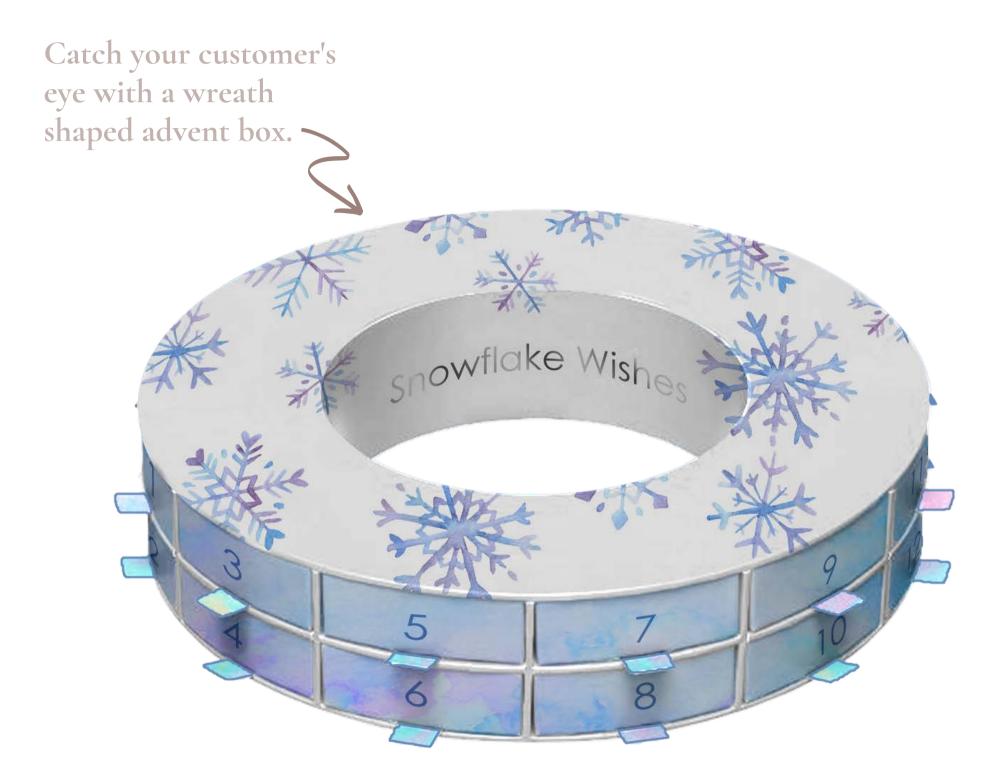

### COLLECTION

Tie your winter packaging together with an icy snowflake theme.

A vac form isn't just functional - add some notes for a personalized touch!

SNOWFLAKEE WISHES