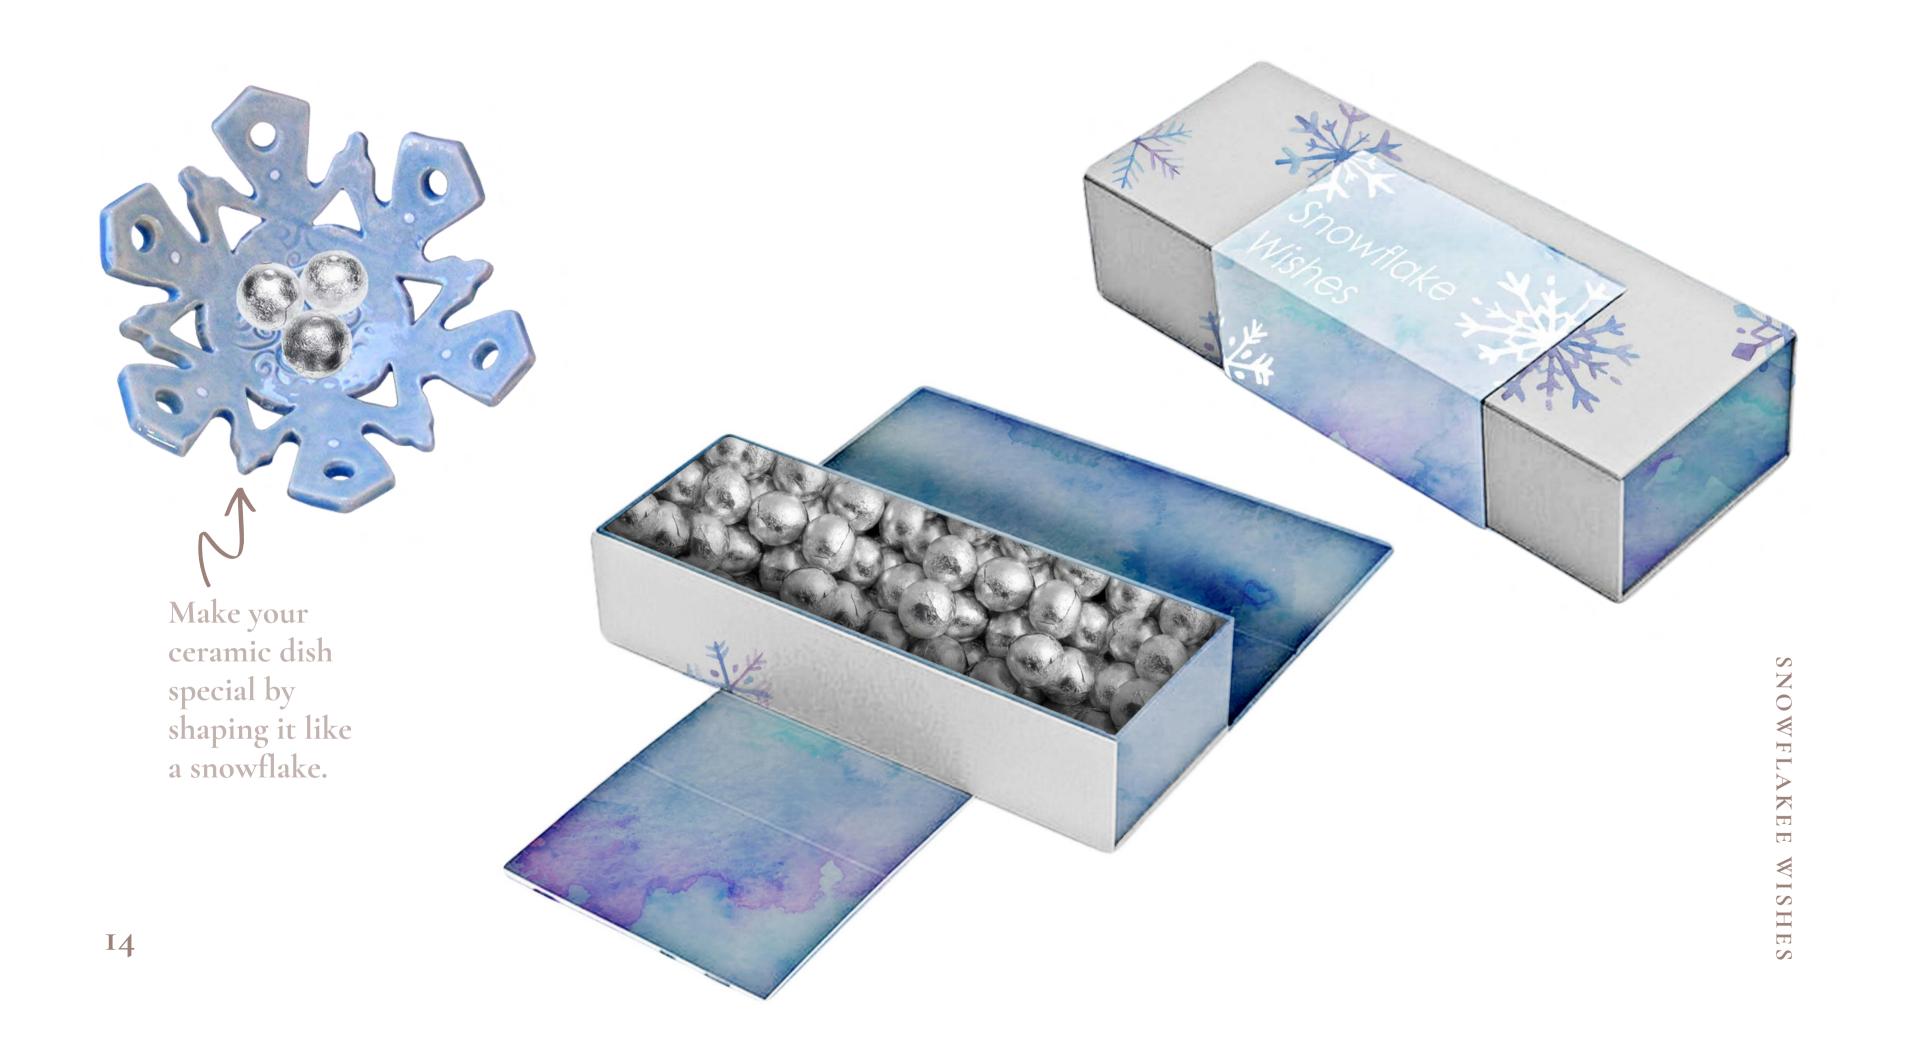

### COLLECTION

Tie your winter packaging together with an icy snowflake theme.

A vac form isn't just functional - add some notes for a personalized touch!

SNOWFLAKEE WISHES