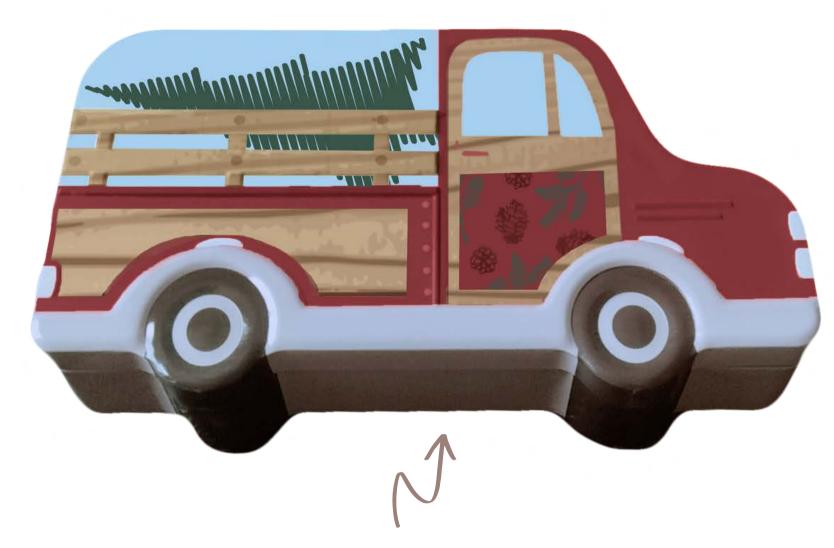

### COLLECTION

Take your candy on a trip with a truck shaped tin.

A paper sleeve adds a nice finishing touch to your wicker basket.