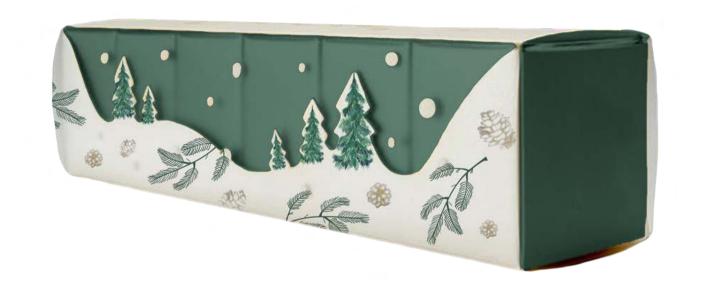

### COLLECTION

Tie your winter packaging together with an icy snowflake theme.

A vac form isn't just functional - add some notes for a personalized touch!

SNOWFLAKEE WISHES