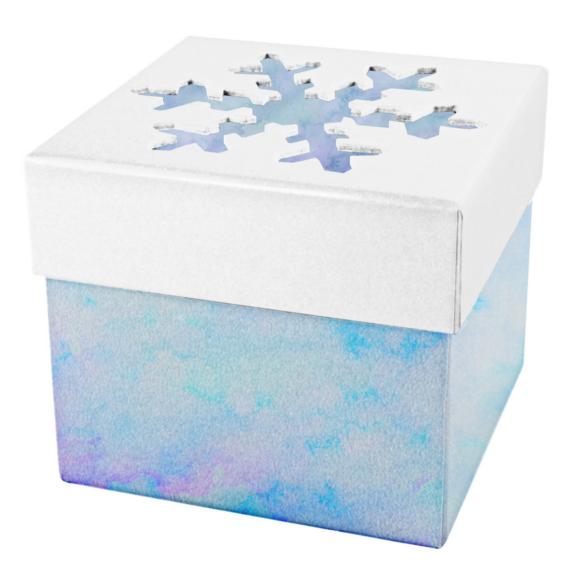

### COLLECTION

Tie your winter packaging together with an icy snowflake theme.

A vac form isn't just functional - add some notes for a personalized touch!

SNOWFLAKEE WISHES