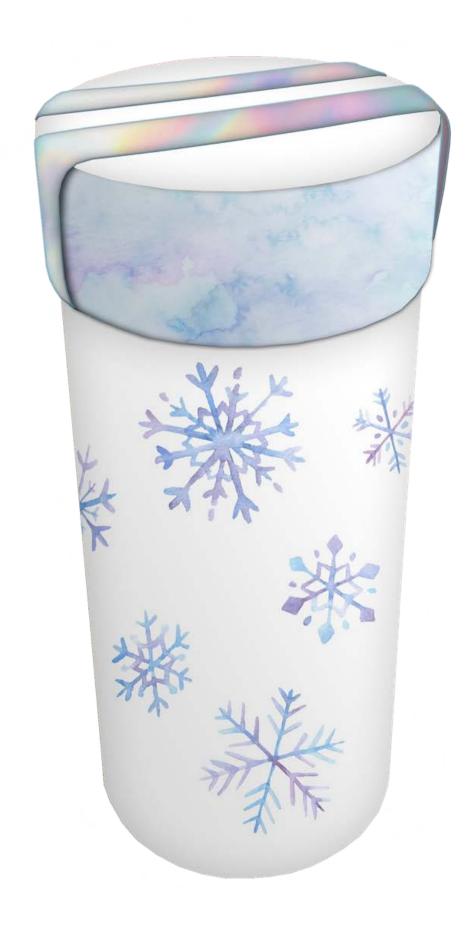

### COLLECTION

Tie your winter packaging together with an icy snowflake theme.

A vac form isn't just functional - add some notes for a personalized touch!

SNOWFLAKEE WISHES