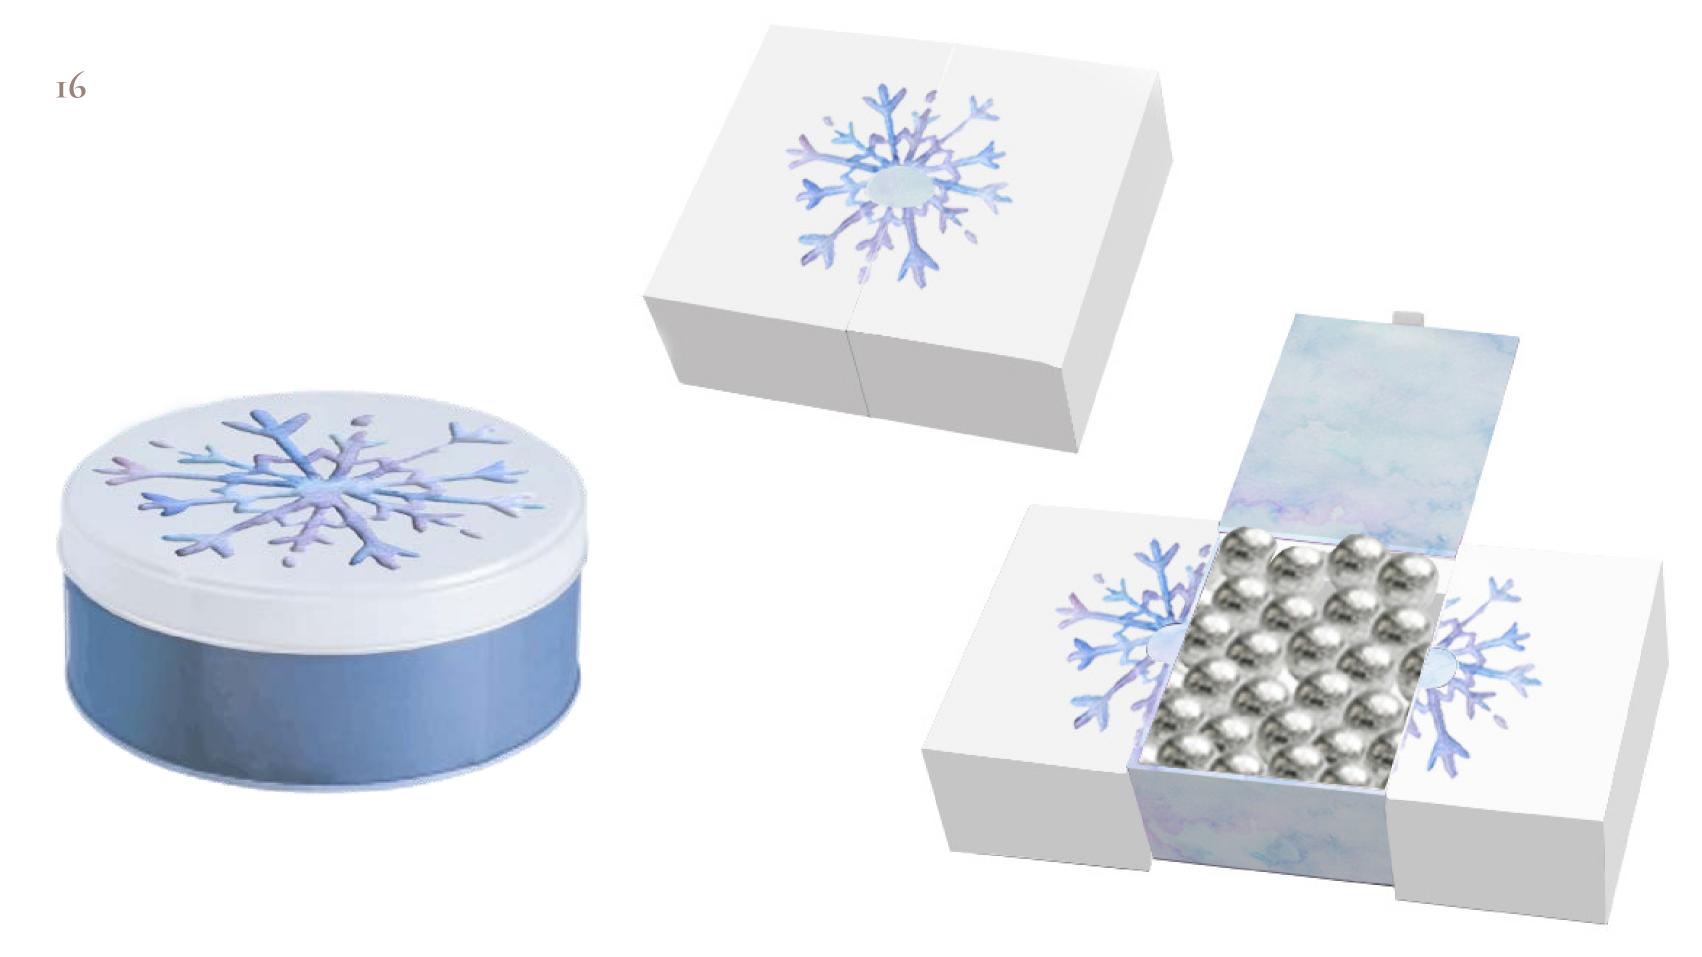

### COLLECTION

Tie your winter packaging together with an icy snowflake theme.

A vac form isn't just functional - add some notes for a personalized touch!

SNOWFLAKEE WISHES