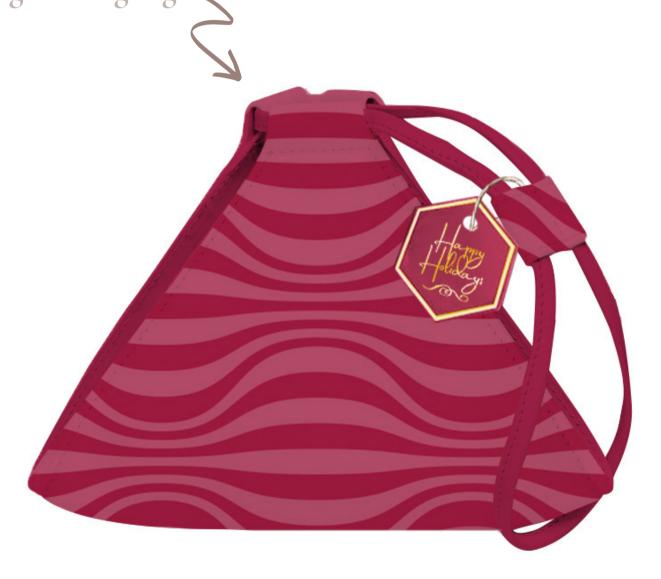

# Jolinay College Many College

PRESENTED BY ENCORE INTERNATIONAL

Concentrate on unique structures to make your packaging stand out with shape.

Tie a fabric bag in a pyramid drawstring and finish it off with a hexagon hang tag