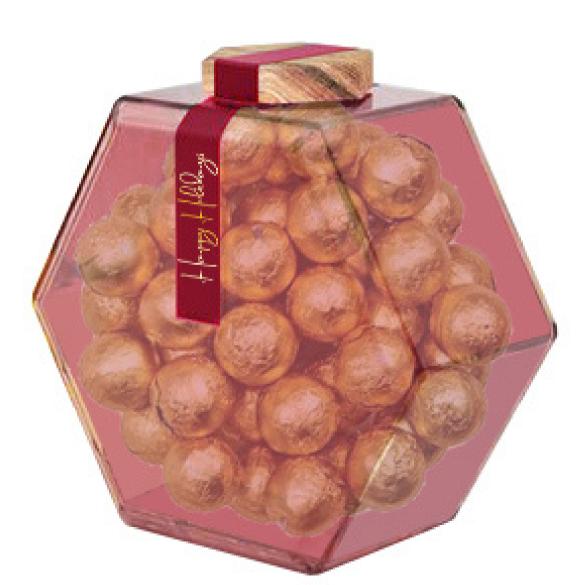

# Jolinay College Many College

PRESENTED BY ENCORE INTERNATIONAL

Concentrate on unique structures to make your packaging stand out with shape.

Tie a fabric bag in a pyramid drawstring and finish it off with a hexagon hang tag